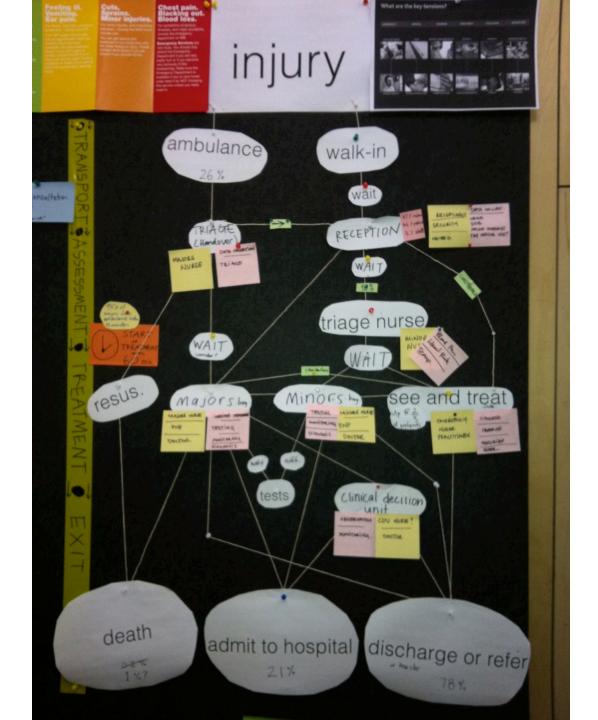

ationally renowned community of designers, researchers and artists who play a significant role in the shaping of society and modern culture.















# richer communities & healthier people







#### Blue Corn is a super food

20% more protein than yellow or white corn 15% less starch content low glycemic index > perfect for diabetics natural antioxidant







The Bureau of Research Engineering Art & Design



# helen hamlyn Royal College of Art centre for design

# helen hamlyn centre for design



Age & Ability Lab



Health & Patient Safety Lab



Work & City Lab

# Designers often find it easier to design for themselves...

... and this leads to design exclusion

Bill Moggridge IDEO co-founder, 2001

# industrial design healthcare



Reducing violence and aggression in A+E

















































# Aitäh!

Gianpaolo **Fusari** 

British Council Afternoon Tea, Tallinn 01.11.2012