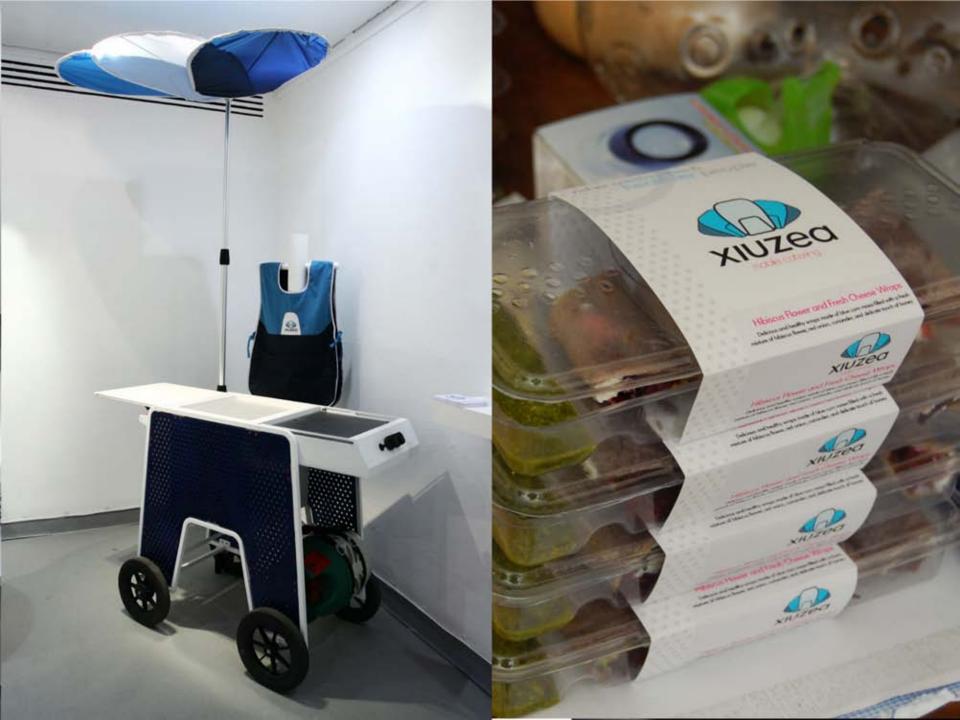

#### Blue Corn is a super food

20% more protein than yellow or white corn 15% less starch content low glycemic index > perfect for diabetics natural antioxidant

The Bureau of Research Engineering Art & Design