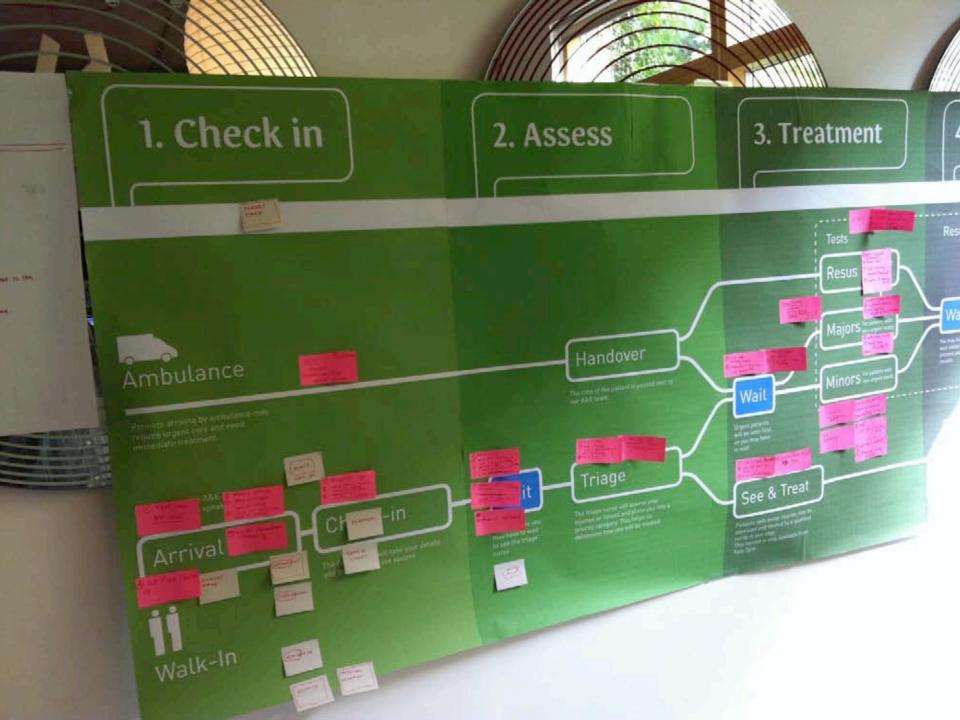

nally renowned community of designers, researchers and artists who play a significant role in the shaping of society and modern culture.















# richer communities & healthier people







#### Blue Corn is a super food

20% more protein than yellow or white corn 15% less starch content low glycemic index > perfect for diabetics natural antioxidant







The Bureau of Research Engineering Art & Design



# helen hamlyn Royal College of Art centre for design

# helen hamlyn centre for design



Age & Ability Lab



Health & Patient Safety Lab



Work & City Lab

# Designers often find it easier to design for themselves...

... and this leads to design exclusion

Bill Moggridge IDEO co-founder, 2001

# industrial design healthcare



Reducing violence and aggression in A+E

















































# Aitäh!

Gianpaolo **Fusari** 

British Council Afternoon Tea, Tallinn 01.11.2012