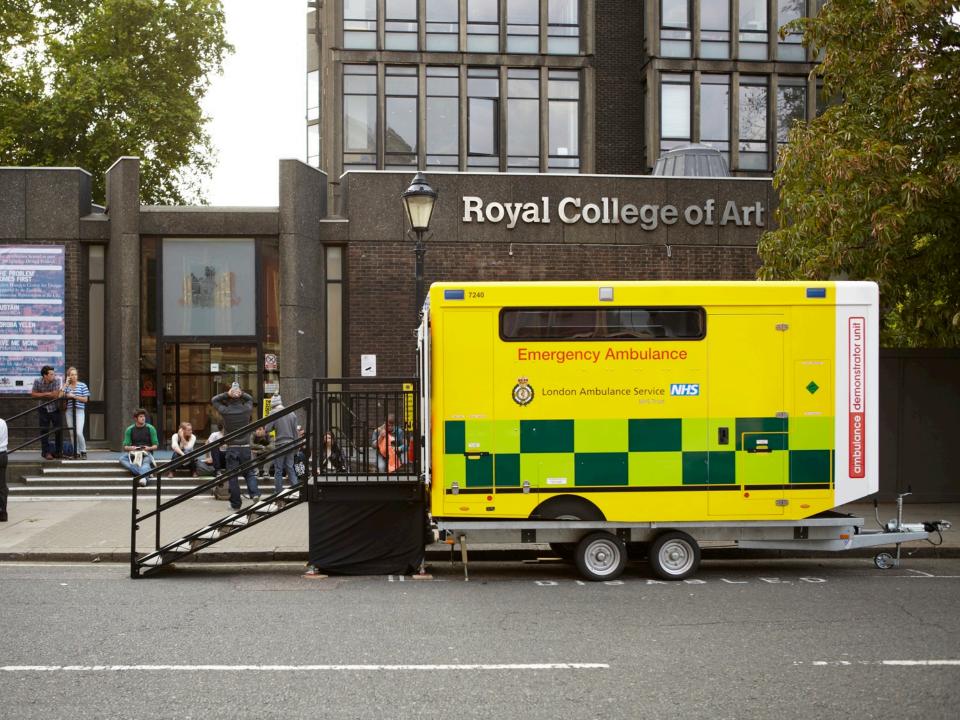

s, researchers and artists who play a significant role in the shaping of society and modern culture.















# richer communities & healthier people







#### Blue Corn is a super food

20% more protein than yellow or white corn 15% less starch content low glycemic index > perfect for diabetics natural antioxidant







The Bureau of Research Engineering Art & Design



# helen hamlyn Royal College of Art centre for design

# helen hamlyn centre for design



Age & Ability Lab



Health & Patient Safety Lab



Work & City Lab

# Designers often find it easier to design for themselves...

... and this leads to design exclusion

Bill Moggridge IDEO co-founder, 2001

# industrial design healthcare



Reducing violence and aggression in A+E

















































# Aitäh!

Gianpaolo **Fusari** 

British Council Afternoon Tea, Tallinn 01.11.2012