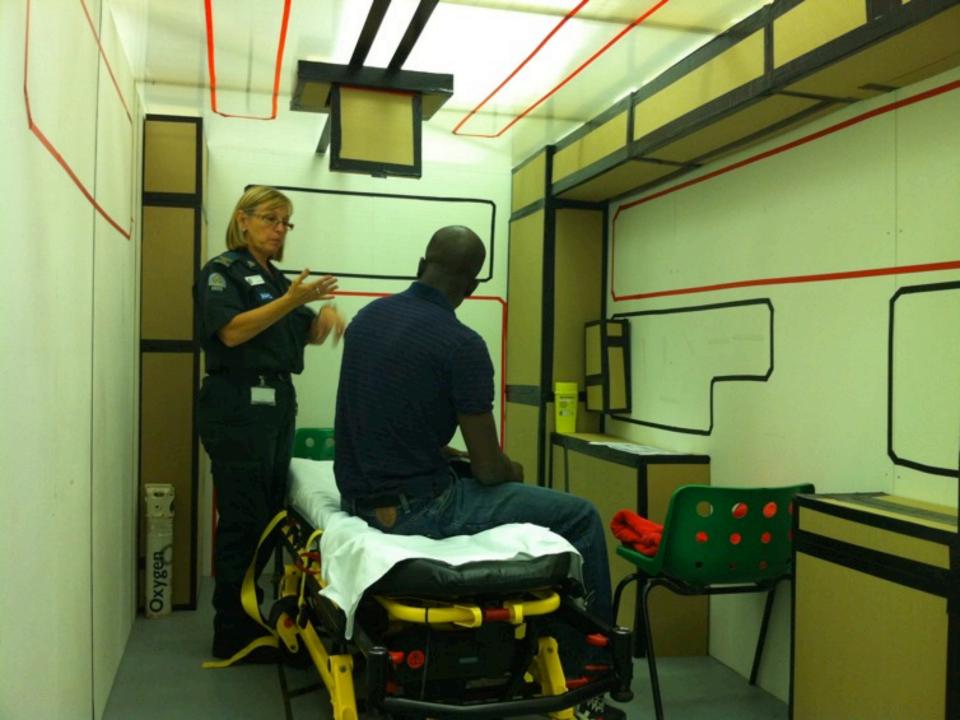

signers, researchers and artists who play a significant role in the shaping of society and modern culture.















# richer communities & healthier people







#### Blue Corn is a super food

20% more protein than yellow or white corn 15% less starch content low glycemic index > perfect for diabetics natural antioxidant







The Bureau of Research Engineering Art & Design



# helen hamlyn Royal College of Art centre for design

# helen hamlyn centre for design



Age & Ability Lab



Health & Patient Safety Lab



Work & City Lab

# Designers often find it easier to design for themselves...

... and this leads to design exclusion

Bill Moggridge IDEO co-founder, 2001

# industrial design healthcare



Reducing violence and aggression in A+E

















































# Aitäh!

Gianpaolo **Fusari** 

British Council Afternoon Tea, Tallinn 01.11.2012