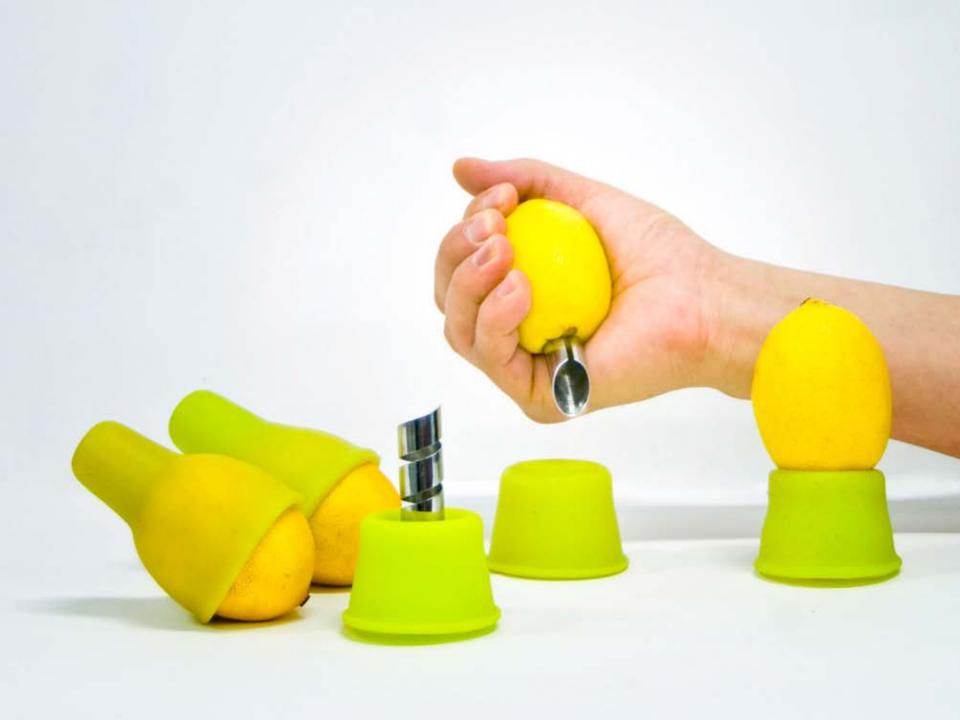

#### Blue Corn is a super food

20% more protein than yellow or white corn 15% less starch content low glycemic index > perfect for diabetics natural antioxidant

The Bureau of Research Engineering Art & Design