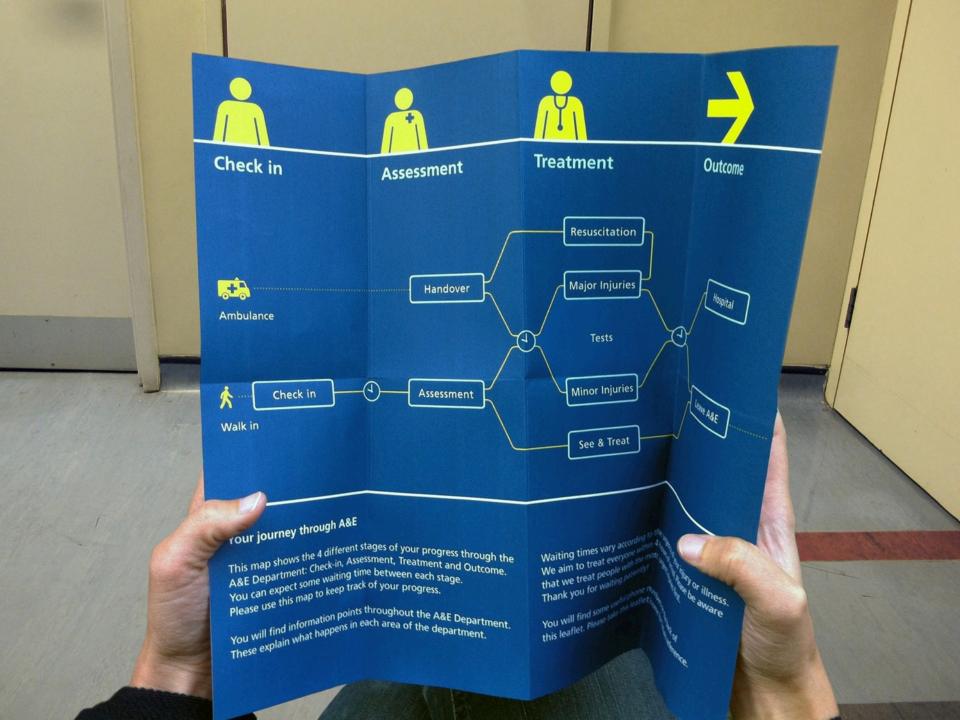

lly renowned community of designers, researchers and artists who play a significant role in the shaping of society and modern culture.















# richer communities & healthier people







#### Blue Corn is a super food

20% more protein than yellow or white corn 15% less starch content low glycemic index > perfect for diabetics natural antioxidant







The Bureau of Research Engineering Art & Design



# helen hamlyn Royal College of Art centre for design

# helen hamlyn centre for design



Age & Ability Lab



Health & Patient Safety Lab



Work & City Lab

# Designers often find it easier to design for themselves...

... and this leads to design exclusion

Bill Moggridge IDEO co-founder, 2001

# industrial design healthcare



Reducing violence and aggression in A+E

















































# Aitäh!

Gianpaolo **Fusari** 

British Council Afternoon Tea, Tallinn 01.11.2012