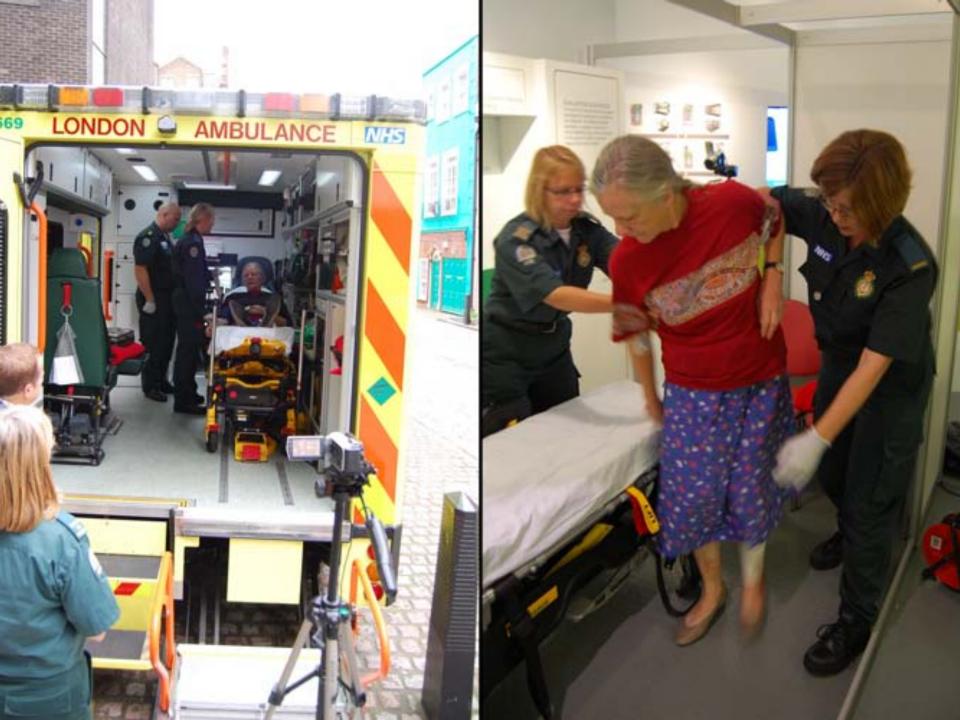

gners, researchers and artists who play a significant role in the shaping of society and modern culture.















# richer communities & healthier people







#### Blue Corn is a super food

20% more protein than yellow or white corn 15% less starch content low glycemic index > perfect for diabetics natural antioxidant







The Bureau of Research Engineering Art & Design



# helen hamlyn Royal College of Art centre for design

# helen hamlyn centre for design



Age & Ability Lab



Health & Patient Safety Lab



Work & City Lab

# Designers often find it easier to design for themselves...

... and this leads to design exclusion

Bill Moggridge IDEO co-founder, 2001

# industrial design healthcare



Reducing violence and aggression in A+E

















































# Aitäh!

Gianpaolo **Fusari** 

British Council Afternoon Tea, Tallinn 01.11.2012