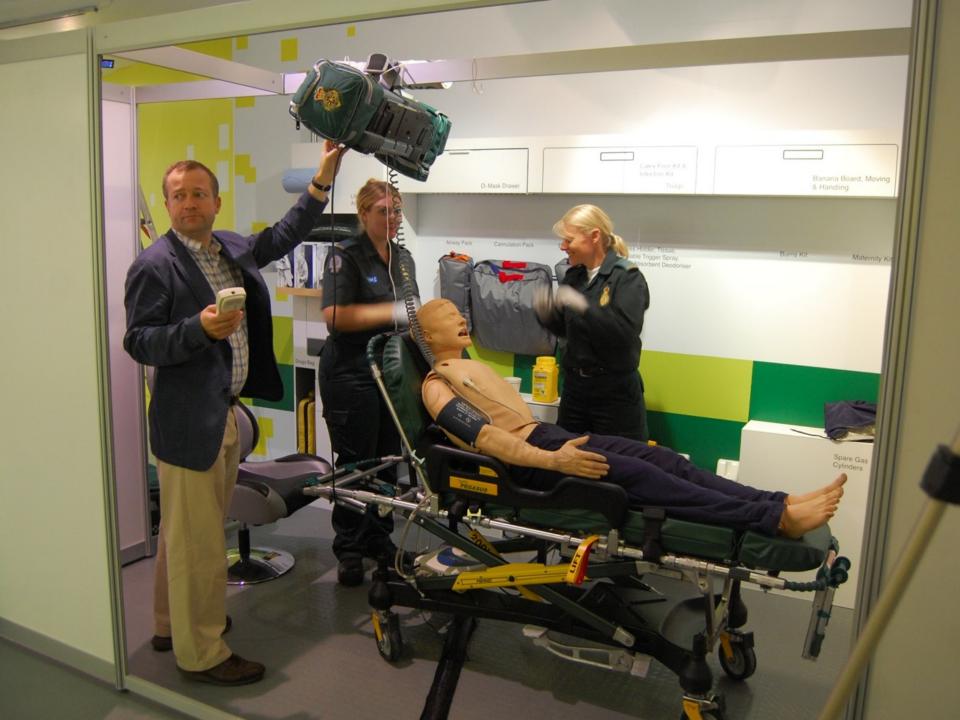

ers, researchers and artists who play a significant role in the shaping of society and modern culture.















# richer communities & healthier people







#### Blue Corn is a super food

20% more protein than yellow or white corn 15% less starch content low glycemic index > perfect for diabetics natural antioxidant







The Bureau of Research Engineering Art & Design



# helen hamlyn Royal College of Art centre for design

# helen hamlyn centre for design



Age & Ability Lab



Health & Patient Safety Lab



Work & City Lab

# Designers often find it easier to design for themselves...

... and this leads to design exclusion

Bill Moggridge IDEO co-founder, 2001

# industrial design healthcare



Reducing violence and aggression in A+E

















































# Aitäh!

Gianpaolo **Fusari** 

British Council Afternoon Tea, Tallinn 01.11.2012