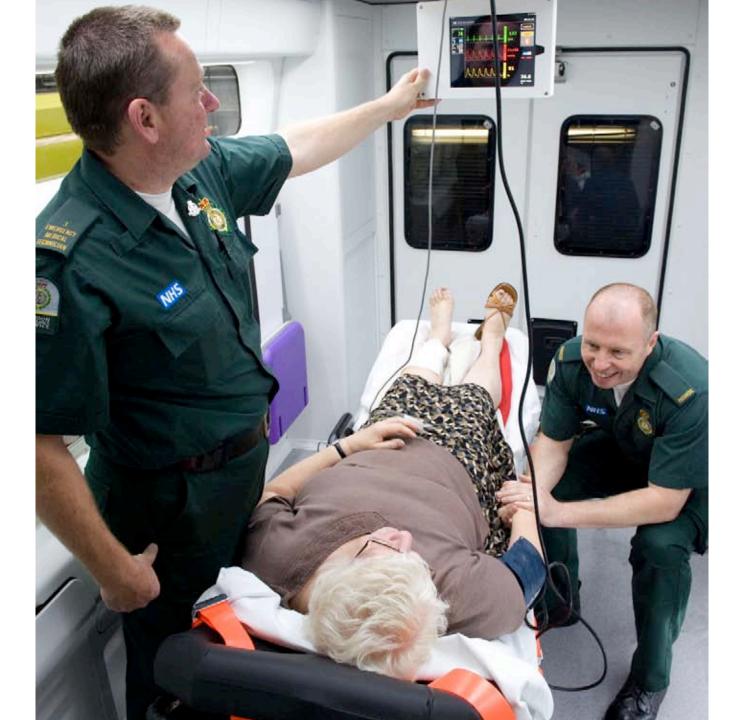

esearchers and artists who play a significant role in the shaping of society and modern culture.















# richer communities & healthier people







#### Blue Corn is a super food

20% more protein than yellow or white corn 15% less starch content low glycemic index > perfect for diabetics natural antioxidant







The Bureau of Research Engineering Art & Design



# helen hamlyn Royal College of Art centre for design

# helen hamlyn centre for design



Age & Ability Lab



Health & Patient Safety Lab



Work & City Lab

# Designers often find it easier to design for themselves...

... and this leads to design exclusion

Bill Moggridge IDEO co-founder, 2001

# industrial design healthcare



Reducing violence and aggression in A+E

















































# Aitäh!

Gianpaolo **Fusari** 

British Council Afternoon Tea, Tallinn 01.11.2012